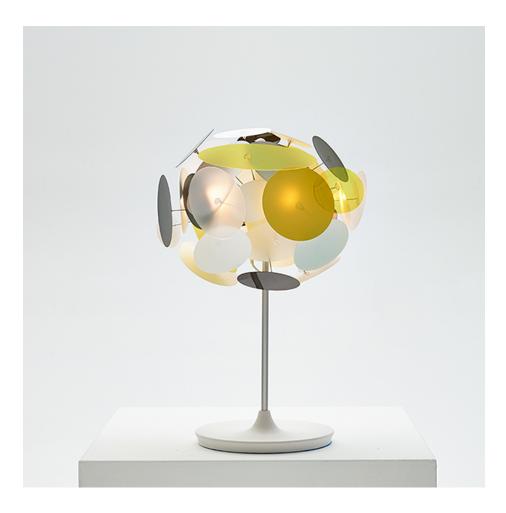

## Xploff

## Table

Led power hub Unique hand dyed elliptical discs in your choice of colours. The LED power hub is inspired by tree roots that communicate underground via a fine web of tiny roots called Mycelium. The hub consists of 2 inner cores each carrying the positive and negative 12V charge. 2 stainless steel wires carry the current to the globe which is poised just behind the orchid flower, the globes are arrayed around the hub at different points

## Dimensions

400mm Ø x 560mm high

Materials

Polycarbonate, stainless steel, rubber, copper, aluminium, Hydro stone, felt

## **Light specifications**

6 x 2W G4 globes generating a warm white light

Marc Pascal

Marc Pascal Pty Ltd.

235 Broadhurst Ave Reservoir VIC 3073 Australia tel +61 3 94626790 info@marcpascal.com www.marcpascal.com