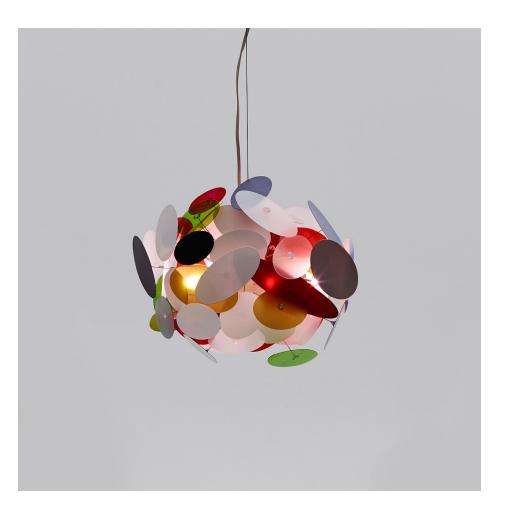

## Pendant

Elliptical discs in three different kinds of poly carbonate; opal, frost and clear, are dyed in myriad hues ranging through the spectrum, making up a library of colours to choose from.

The LED power hub is inspired by tree roots that communicate underground via a fine web of tiny roots called Mycelium. The hub consists of 2 inner cores each carrying the positive and negative 12V charge. 2 stainless steel wires carry the current to the globe which is poised just behind the orchid flower, the globes are arrayed around the hub at different points

The light is suspended by a single stainless steel wire and balanced so as to rotate freely.

## Dimensions

600mm Ø x 500mm high

Materials

Polycarbonate, stainless steel, rubber, copper