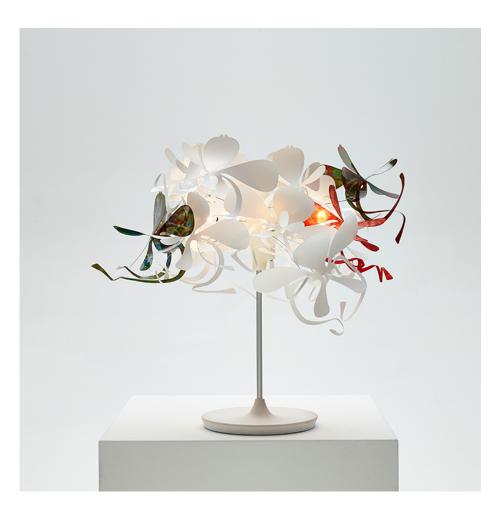

## Orchid

## Table

Led power hub Unique hand dyed orchid flowers in your choice of colours. The LED power hub is inspired by tree roots that communicate underground via a fine web of tiny roots called Mycelium. The hub consists of 2 inner cores each carrying the positive and negative 12V charge. 2 stainless steel wires carry the current to the globe which is poised just behind the orchid flower, the globes are arrayed around the hub at different points

## Dimensions

500mm Ø x 560mm high

Materials

Polycarbonate, stainless steel, rubber, Hydro stone, felt

**Light specifications** 

6 x 2W G4 globes generating a warm white light

Marc Pascal

Marc Pascal Pty Ltd.