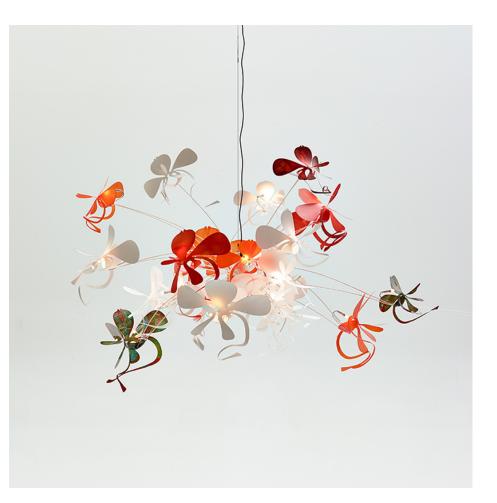

## Orchid

## Pendant

Led power hub Unique hand dyed orchid flowers in your choice of colours.

The LED power hub is inspired by tree roots that communicate underground via a fine web of tiny roots called Mycelium. The hub consists of 2 inner cores each carrying the positive and negative 12V charge. 2 stainless steel wires carry the current to the globe which is poised just behind the orchid flower, the globes are arrayed around the hub at different points

The light is suspended by a single stainless steel wire and balanced so as to rotate freely.

## Dimensions

1400mm L x 900mm W x 850mm high

Materials

Polycarbonate, stainless steel, rubber, copper

## **Light specifications**

15 x 2W G4 globes generating a warm white light

Standard length of drop is 1.5 metres long, if longer length is required, please contact us.

Marc Pascal

Marc Pascal Pty Ltd.

235 Broadhurst Ave Reservoir VIC 3073 Australia tel +61 3 94626790 info@marcpascal.com www.marcpascal.com