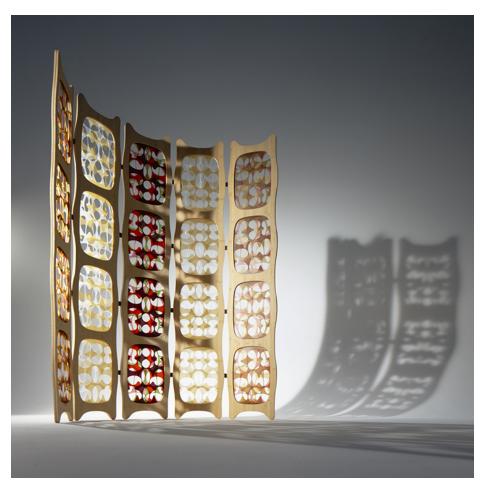

## Screen

The Opposite screen room divider came about after carefully considering a way to utilise the dyed polycarbonate off-cuts of the Eyoi Yoi and Xploff lights. This gives the Opposite Screen the same collaborative quality and choice of colours as the Eyoi Yoi and Xploff lights, as the colour ways can be chosen by you, and are arranged in-house at Marc Pascal studio. A subtle symmetry runs throughout the screen, with design sensibility that contrast, harmonise with, and enhance the customer colour choices. The polycarbonate is sandwiched between two laminated bamboo modules. Five panels make up the screen which are connected with leather hinges enabling a variety of configurations such as concertina or curved.

## **Dimensions**

1888 mm W x 1892 mm H x 18mm D

## Materials

Bamboo laminate, hand dyed polycarbonate, leather

Marc Pascal Pty Ltd. 235 Broadhurst Ave Reservoir VIC 3073 Australia tel +61 3 94626790 info@marcpascal.com www.marcpascal.com