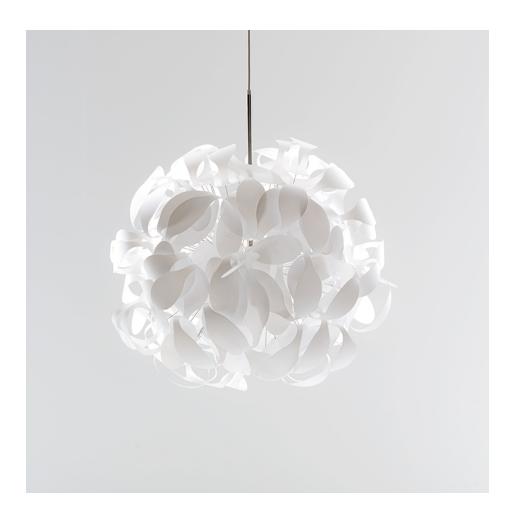

## Acacia

## Pendant

White polycarbonate material is cut into seed pod shapes and arranged on wires in a swirling manner. The form suggests a cyclical movement of flowing energy from within the light. The inspiration for this light came from the Acacia tree, native to Australia.